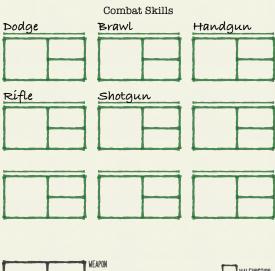

| Social Skills |          |            |                | Survival Skills |             |         |  |
|---------------|----------|------------|----------------|-----------------|-------------|---------|--|
|               | Charm    | Fast Talk  | Intímidate     | Listen          | Spot Hidden | Stealth |  |
|               | Persuade | Psychology | Language (own) | Climb           | Јитр        | Swim    |  |
|               |          |            |                | First Aid       |             |         |  |
|               |          |            |                |                 |             |         |  |
|               |          |            |                |                 |             |         |  |
|               |          |            |                |                 |             |         |  |