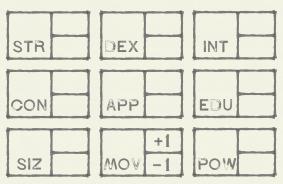

## Encounters with Strange Entities

**Basic Attributes** 

Ideology/Beliefs, Traits, Appearance, & Scars

Gear & Possessions

Injuries & Mental Illnesses

| MAGIC | MAX |                  | LUCK  |  | DAMAGE BONUS | BUILD       |
|-------|-----|------------------|-------|--|--------------|-------------|
|       |     | WEAPON<br>Damage | RANGE |  | ATTACKS A    | MALFUNCTION |
|       |     | WEAPON           |       |  | [            | MALFUNCTION |
|       |     | DAMAGE           | RANGE |  | ATTACKS      | AMMO        |